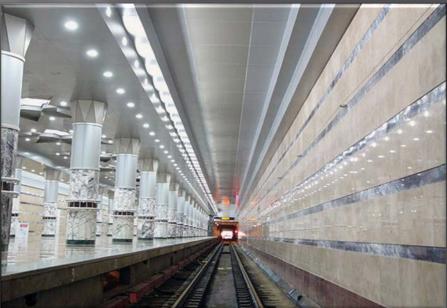

### Design of halls which are based on arched structure

**Constructive scheme of the deep stations** 

Central hall of "Khatai" station

Central hall of "Elmler Akademiyasi" station

The platform of "Jafar Jabbarly" station