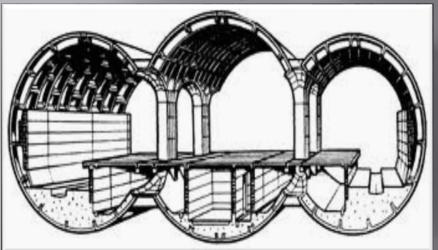

### Design of halls which are based on arched structure

**Constructive scheme of the deep stations** 

Central hall of "Khatai" station

Central hall of "Elmler Akademiyasi" station

The platform of "Jafar Jabbarly" station