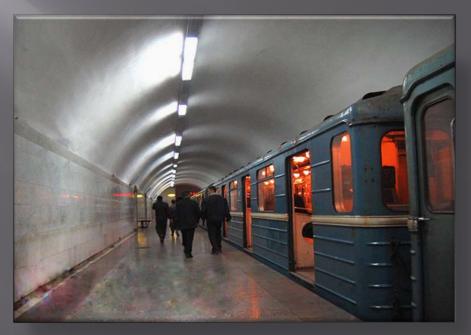

### Design of halls which are based on arched structure

**Constructive scheme of the deep stations** 

Central hall of "Khatai" station

Central hall of "Elmler Akademiyasi" station

The platform of "Jafar Jabbarly" station