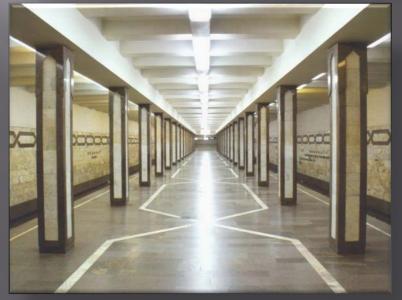

## Design of halls which are based on post-and-beam system

**Constructive scheme of shallow stations** 

Hall and platform of "Ulduz" station

Central hall of "Khalglar dostlugu" station

Central hall of "Ahmedly" station