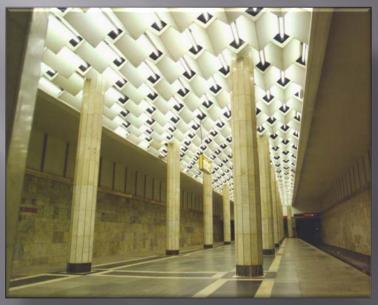

## Design of halls which are based on post-and-beam system

**Constructive scheme of shallow stations** 

Hall and platform of "Ulduz" station

Central hall of "Khalglar dostlugu" station

Central hall of "Ahmedly" station