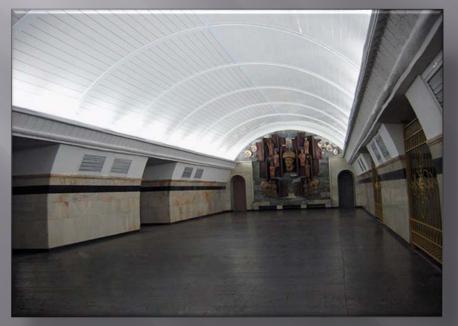

### Design of halls which are based on arched structure

**Constructive scheme of the deep stations** 

Central hall of "Khatai" station

Central hall of "Elmler Akademiyasi" station

The platform of "Jafar Jabbarly" station