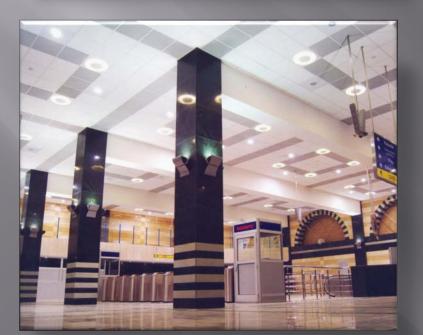

deep stations** 



Central hall of "Khatai" station



Central hall of "Elmler Akademiyasi" station



The platform of "Jafar Jabbarly" station

## "Bakmil" station







## "Icherisheher" station of Baku subway

#### **Before reconstruction**







#### **After reconstruction**



Table 4

## Decorating of "Nizami" station



#### Table 6



The platform of "Nariman Narimanov" station sketch of academician M.Useinov



Design of columns of "Nizami" station



Design of columns of "Genjlik" station

Table 7

## Architectural design of "Nasimi" station











**Overground lobbies of "Elmler Akademiyasi" station** 



Overground lobbies of "Nizami" station



Overground lobbies of "Khatai" station



**Overground lobbies of "Memar Adjemy" station** 

# Design of "28th May" station









# Thank you for your attention!