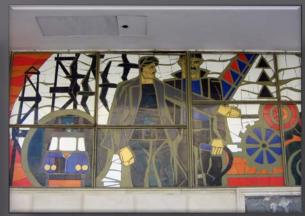

## Decorating of "Nizami" station

#### Table 6

The platform of "Nariman Narimanov" station sketch of academician M.Useinov

Design of columns of "Nizami" station

Design of columns of "Genjlik" station

Table 7