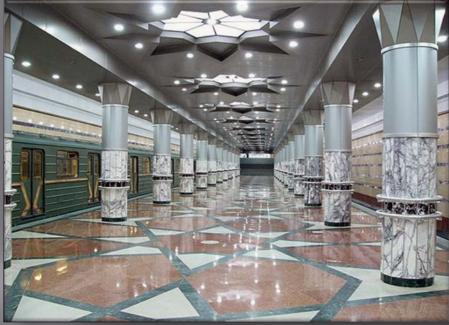

## Design of halls which are based on post-and-beam system

**Constructive scheme of shallow stations** 

Hall and platform of "Ulduz" station

Central hall of "Khalglar dostlugu" station

Central hall of "Ahmedly" station